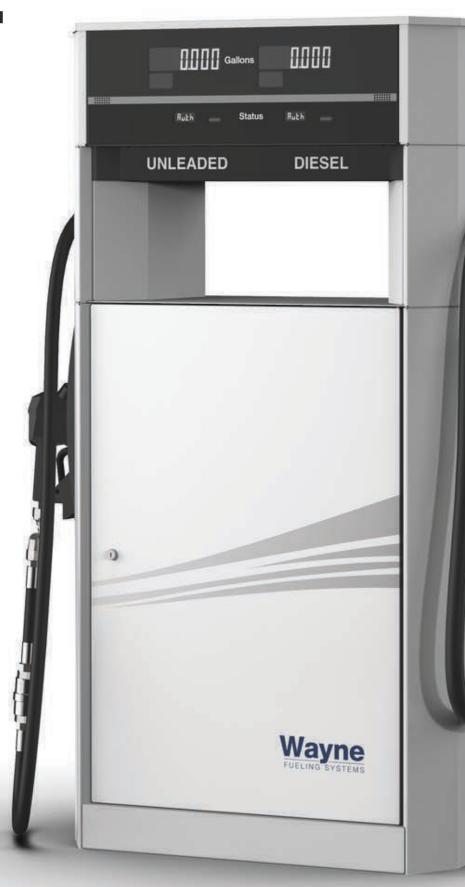

# HIGH TECH HIGH PERFORMANCE

Powerfully equipped with cutting edge electronics, the latest metering technology and field-proven components, the Wayne Select Series not only decreases fueling time significantly, it provides reliable functionality and easy management.

### **Technology that Drives Efficiency**

In a class of its own, the Select electronic fleet dispensers are equipped with the same cutting-edge electronics, extra-large displays and latest metering technology as our premium retail dispensers. Combined with rugged construction, the result is long-lasting, high-performance solutions for both underground and aboveground storage tank fleet fueling applications. Common components with our retail dispensers provide additional benefits of readily-available service parts and technicians nationwide.

## **High Tech, High Performance**

The Select electronic fleet dispensers utilize the Wayne iGem™ software to allow smooth operability via user operating messages, transaction limit controls and simplified diagnostics. All models are equipped with electronic calibration for simple, precise reliability and advanced displays to communicate operating status.