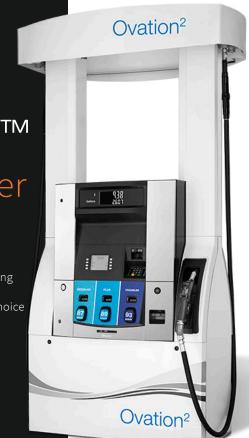

## Ovation TM Fuel Dispenser

The Ovation fuel dispensers combines robust construction, sleek styling, leading payment technology, and user-friendly design, making it the smart and easy choice for your forecourt.

#### HIGH ENGAGEMENT.

Your fuel dispensers are the first line of service and engagement for nearly every customer that visits you. Each unit features 25% more brandable space than previous Wayne dispensers — including two-tone bezel and side-column branding options — helping to engage your customers right from the road.