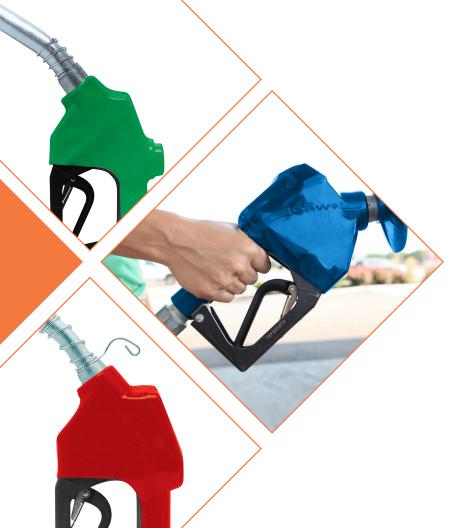

## **Automatic Nozzles**

First to Meet NEW UL 2586 Requirements

OPW Automatic Nozzles are designed with a variety of dispensing applications in mind. From Pressure-Sensitive to Automatic Shut-Off, all OPW nozzles are ruggedly designed with today's consumer and fueling bay in mind.

Nozzle Accessories include full lines of Hand Insulators, Splash Guards and Flow Limiters.

CREE CR 14 Series - Architectural Troffer

The CREE Edge™ Series

The CPY250™ Canopy