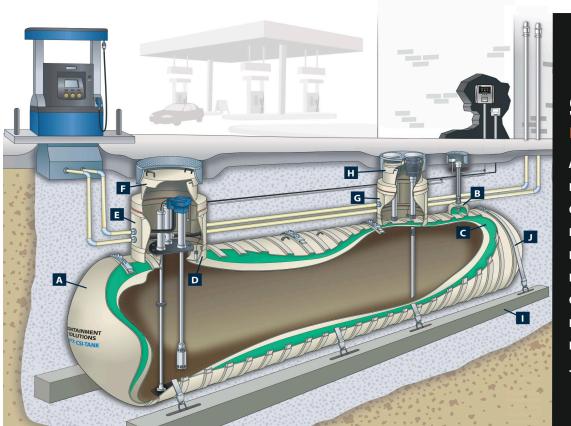

## Underground Storage Tanks

### Innovative Manufacturing Process

Using an automated process, our tank laminate is consistent in thickness and composition and is fabricated with an inner surface that is not air-inhibited. The resulting tank can safely store petroleum fuel products, alcohols and alcohol gasoline mixtures of virtually any blend. Our proven performance and high quality products have led the industry for 50 years.

#### Features

- A. Double-Wall Tank
- **B.** Hydrostatic Reservoir
- **C.** Monitoring Fluid
- **D.** Containment Collars
- E. Turbine Tank Sump
- **F.** Turbine Sump Lid
- **G.** Fill / Vapor Tank Sump
- **H.** Fill / Vapor Sump Lid
- I. Deadman Anchor System
- J. Split-Strap System