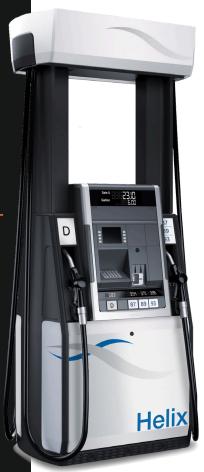

#### ENGINEERED FOR THE WORLD.

Designed and engineered on a single global platform, Wayne Helix dispensers emphasize intelligent design, advance technology, safety and security.

## Helix<sup>™</sup> Fuel Dispenser

One global dispenser platform. Five models to address your needs. The Wayne Helix dispenser family is highly configurable, addressing the specific needs of users no matter their fueling demands.