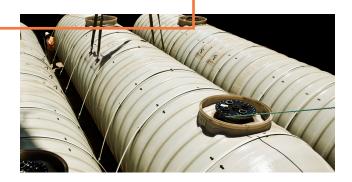

## STANDARD

#### Features

- A. Double-Wall Tank
- **B.** Hydrostatic Reservoir
- **C.** Monitoring Fluid
- **D.** Containment Collars
- E. Turbine Tank Sump
- **F.** Turbine Sump Lid
- **G.** Fill / Vapor Tank Sump
- **H.** Fill / Vapor Sump Lid
- I. Deadman Anchor System
- J. Split-Strap System