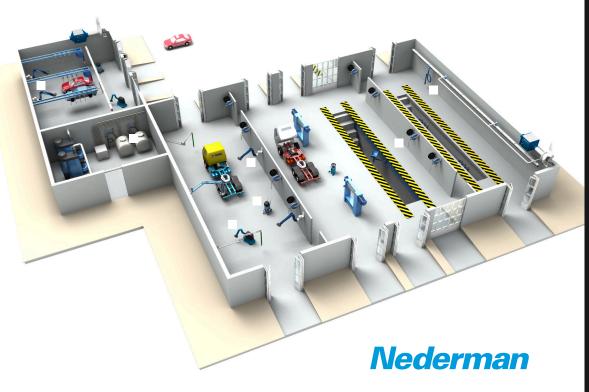

#### MOD35 Inground Modular Lift

Vehicle exhaust and welding fumes, dust from sanding and grinding as well as oil spillage are just some of the hazards in vehicle workshops. Nederman helps you all the way from designing and planning to installation, service and maintenance.

# Repair Shop

- A. Particle Filter System
- B. Exhaust Extraction System
- C. Oil and Liquid Monitoring and Distribution System
- **D.** Mobile Extraction/Filter Unit
- E. Industrial Vacuum Cleaner
- **F.** Welding Fume Extraction System
- **G.** Reels for Water and Compressed Air
- H. Exhaust Extraction System
- I. Stationary Vacuum/Filtering System