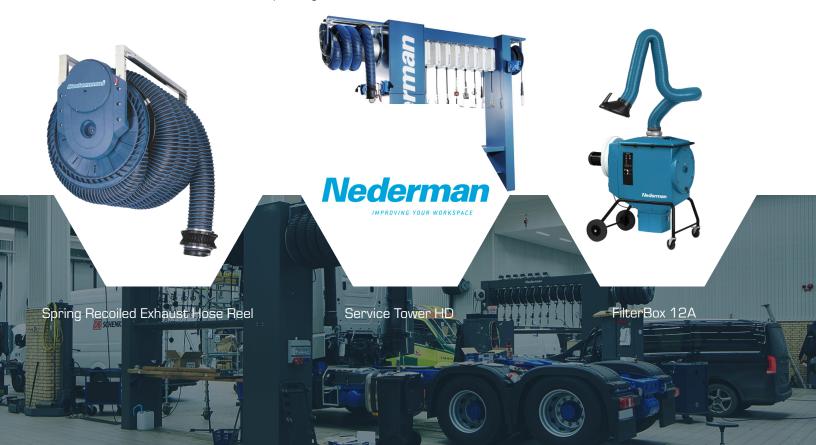

#### MOD35 Inground Modular Lift

Vehicle exhaust and welding fumes, dust from sanding and grinding as well as oil spillage are just some of the hazards in vehicle workshops. Nederman helps you all the way from designing and planning to installation, service and maintenance.

# Repair Shop

- A. Particle Filter System
- B. Exhaust Extraction System
- C. Oil and Liquid Monitoring and Distribution System
- **D.** Mobile Extraction/Filter Unit
- E. Industrial Vacuum Cleaner
- **F.** Welding Fume Extraction System
- **G.** Reels for Water and Compressed Air
- H. Exhaust Extraction System
- I. Stationary Vacuum/Filtering System