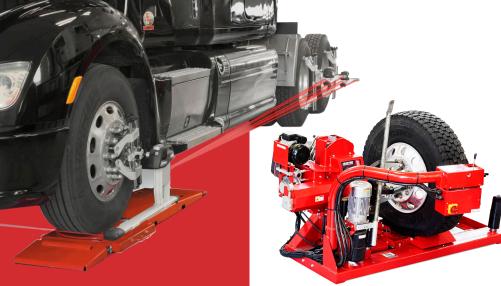

WinAlign<sup>®</sup> HD Alignment Systems

TCX625HD Heavy-Duty Tire Changer

## Tire Service Equipment

Hunter Engineering Company<sup>®</sup> is the global leader in alignment systems, wheel and tire service, brake service and inspection lane equipment.

Hunter<sup>®</sup> equipment is approved and used by vehicle manufacturers, automobile and truck dealers, tire dealers and service facilities around the world. Over 350 patented inventions from the largest wheel service product in the world.