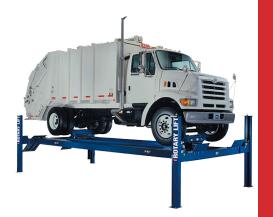

#### ForceMatch<sup>®</sup> HD Balancer

Heavy Duty Four Post Lifts

#### FLEX<sup>™</sup> Series Mobile Columns

Our truck lifts give you the option to choose what style lift best fits your shop.

Whether your shop handles buses, semis, or heavy trucks our lifts will give you every option you need - with the power and reliability that Rotary Lift is known for.