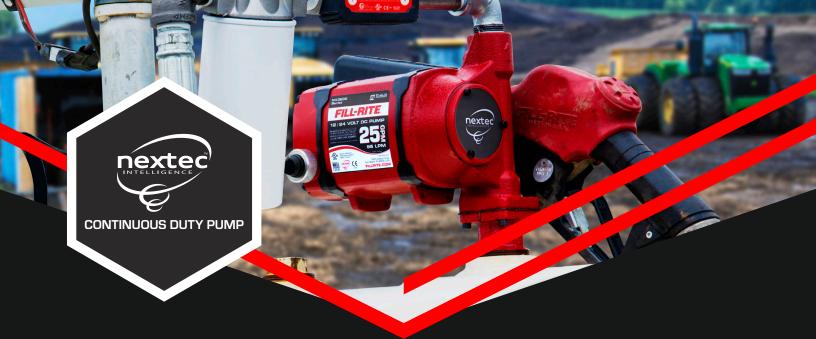

## Nextec Intelligence<sup>™</sup>

Fuel Transfer Pumps

FILL-RITE.

Nextec Intelligence™ is an exclusive array of design advancements, technologies and user functionalities that take pump performance to unprecedented levels. Intelligent Tones™ inform when attention is needed.

A variable speed motor automatically adjusts for peak performance with improved suction lift. More compact, lighter, and less amp draw—it sets a new standard for efficiency.