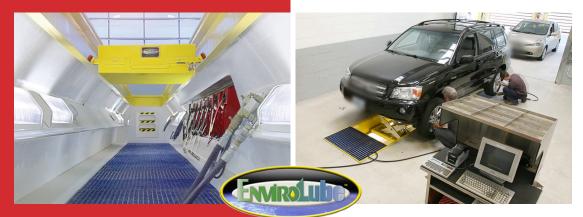

#### The CPY250<sup>™</sup> Canopy

EnviroLube is a quicklube/vehicle service system comprised of manufactured fiberglass modules specifically designed for drive-through service in auto dealerships, quicklubes and heavy-duty facilities.

Environmentally friendly, the unique patented design helps prevent oil, grease, and other contaminants from leaking into the soil.