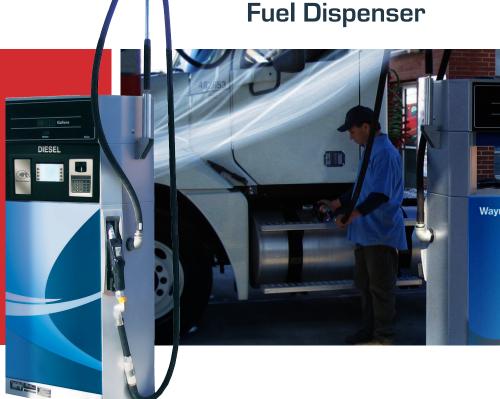

## iX Fleet<sup>TM</sup> Fuel Management System

In a class of its own, the Wayne Select Series harnesses leading technology and combines it with durable construction to bring you high speed, dependable fueling capabilities.

Powerfully equipped with cutting-edge electronics, the latest metering technology and field-proven components, the Select Series not only decreases fueling time significantly, it provides reliable functionality and easy management.