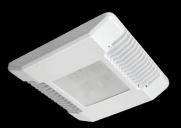

#### The CPY250<sup>™</sup> Canopy

EnviroLube is a quicklube/vehicle service system comprised of manufactured fiberglass modules specifically designed for drive-through service in auto dealerships, quicklubes and heavy-duty facilities.

Environmentally friendly, the unique patented design helps prevent oil, grease, and other contaminants from leaking into the soil.