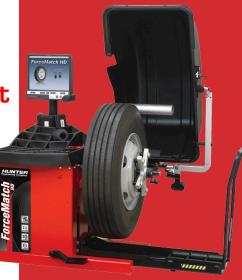

stry standard. Weight centering inlet base includes pressure relief and easy strainer access. Field replaceable switch and vanes. Tank Adapter included. Thermally protected motor. Vacuum Breaker Ready. Extreme Temperature Series (XTS) models available.





WinAlign<sup>®</sup> HD Alignment Systems



TCX625HD Heavy-Duty Tire Changer

## Tire Service Equipment

Hunter Engineering Company<sup>®</sup> is the global leader in alignment systems, wheel and tire service, brake service and inspection lane equipment.

Hunter<sup>®</sup> equipment is approved and used by vehicle manufacturers, automobile and truck dealers, tire dealers and service facilities around the world. Over 350 patented inventions from the largest wheel service product in the world.

#### ForceMatch<sup>®</sup> HD Balancer





Heavy Duty Four Post Lifts



#### FLEX<sup>™</sup> Series Mobile Columns



Our truck lifts give you the option to choose what style lift best fits your shop.

Whether your shop handles buses, semis, or heavy trucks our lifts will give you every option you need - with the power and reliability that Rotary Lift is known for.



#### MOD35 Inground Modular Lift





Vehicle exhaust and welding fumes, dust from sanding and grinding as well as oil spillage are just some of the hazards in vehicle workshops. Nederman helps you all the way from designing and planning to installation, service and maintenance.





# Repair Shop

- A. Particle Filter System
- B. Exhaust Extraction System
- C. Oil and Liquid Monitoring and Distribution System
- **D.** Mobile Extraction/Filter Unit
- E. Industri