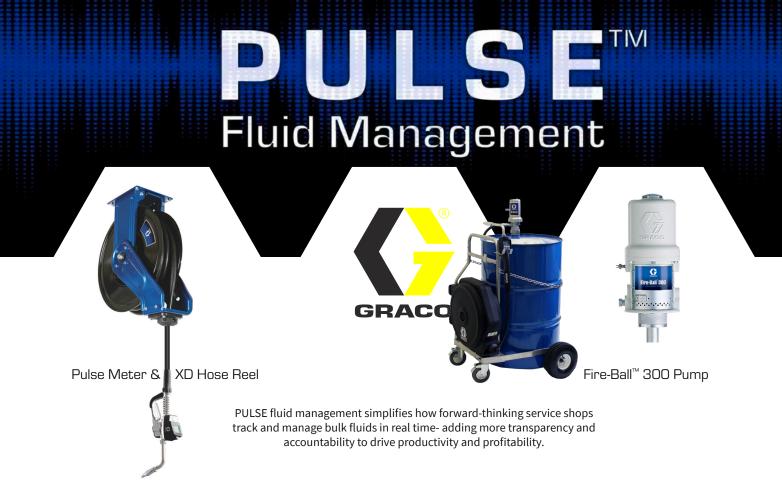

## Nextec Intelligence<sup>™</sup>

Fuel Transfer Pumps

FILL-RITE.

Nextec Intelligence™ is an exclusive array of design advancements, technologies and user functionalities that take pump performance to unprecedented levels. Intelligent Tones™ inform when attention is needed.

A variable speed motor automatically adjusts for peak performance with improved suction lift. More compact, lighter, and less amp draw—it sets a new standard for efficiency.